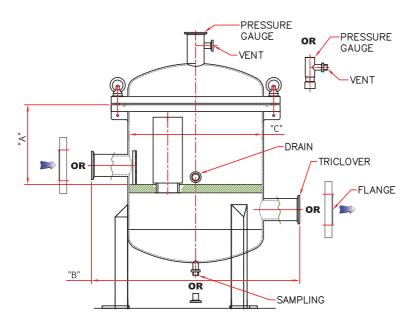

| PART NO.        | "A" (IN MM) |        |         |         | "B"     | "C"<br>(IN MM) | CONNECTION |                   |      |      |      |                |      | BOX SIZE IN INCH |          |          |         |
|-----------------|-------------|--------|---------|---------|---------|----------------|------------|-------------------|------|------|------|----------------|------|------------------|----------|----------|---------|
|                 |             |        |         |         |         |                | INLET      | PRESSURE<br>GAUGE |      | VENT |      | DRAIN/SAMPLING |      | ( LxWxH )        |          |          |         |
|                 | 10"         | 20"    | 30"     | 40"     | (IN MM) | ID             | OUTLET     | TC                | BSP  | TC   | BSP  | TC             | BSP  | 10"              | 20"      | 30"      | 40"     |
| A0408-04XXXBS   | 328         | 550    | 800     | 1050    | 400     | 214            | 1.5"       | 1.5"              | 1/4" | ½"   | 1/4" | 1/2"           | 1/4" | 20x20x38         | 20x20x48 | 20x20x58 | 20x20x6 |
| A0408-06XXXBS   | 328         | 550    | 800     | 1050    | 400     | 250            | 2"         | 1.5"              | 1/4" | 1/2" | 1/4" | 1/2"           | 1/4" | 20x20x38         | 20x20x48 | 20x20x58 | 20x20x6 |
| A0408-08XXXBS   | 328         | 550    | 800     | 1050    | 470     | 300            | 2"         | 1.5"              | 1/4" | 1/2" | 1/4" | 1/2"           | 1/4" | 24x24x39         | 24x24x49 | 24x24x59 | 24x24x6 |
| A0408-12XXXBS   | 328         | 550    | 800     | 1050    | 550     | 350            | 2"         | 1.5"              | 1/2" | 1/2" | ½"   | 1/2"           | 1/2" | 27x27x40         | 27x27x50 | 27x27x60 | 27x27x7 |
| A0408-15XXXBS   | 328         | 550    | 800     | 1050    | 600     | 400            | 3"         | 1.5"              | 1/2" | 1/2" | ½"   | 1/2"           | 1/2" | 29x29x42         | 29x29x52 | 29x29x62 | 29x29x7 |
| A0408-20XXXBS   | 328         | 550    | 800     | 1050    | 650     | 450            | 3"         | 1.5"              | 1/2" | 1/2" | 1/2" | 1/2"           | 1/2" | 31x31x43         | 31x31x53 | 31x31x63 | 31x31x7 |
| A0408-24XXXBS   | 328         | 550    | 800     | 1050    | 700     | 500            | 3"         | 1.5"              | 1/2" | 1/2" | ½"   | 1"             | 1"   | 33x33x44         | 33x33x54 | 33x33x64 | 33x33x7 |
| A0408-29XXXBS   | 328         | 550    | 800     | 1050    | 750     | 550            | 4"         | 1.5"              | 1/2" | 1/2" | ½"   | 1"             | 1"   | 35x35x45         | 35x35x55 | 35x35x65 | 35x35x7 |
| A0408-35XXXBS   | 328         | 550    | 800     | 1050    | 800     | 600            | 4"         | 1.5"              | 1/2" | 1/2" | 1/2" | 1"             | 1"   | 37x37x46         | 37x37x56 | 37x37x66 | 37x37x7 |
| A0408-38XXXBS   | 328         | 550    | 800     | 1050    | 850     | 650            | 6"         | 1.5"              | 1/2" | 1/2" | ½"   | 1.5"           | 1.5" | 39x39x49         | 39x39x59 | 39x39x69 | 39x39x7 |
| A0408-44XXXBS   | 328         | 550    | 800     | 1050    | 900     | 700            | 6"         | 1.5"              | 1/2" | 1/2" | 1/2" | 1.5"           | 1.5" | 40x40x49         | 40x40x59 | 40x40x69 | 40x40x7 |
| A0408-50XXXBS   | 328         | 550    | 800     | 1050    | 950     | 750            | 6"         | 1.5"              | 1/2" | 1/2" | 1/2" | 1.5"           | 1.5" | 42x42x51         | 42x42x61 | 42x42x71 | 42×42×8 |
| XX :- Length of | Carti       | idge ( | (10",20 | 0",30", | 40") &  | End Co         | nnection   | S                 |      |      |      |                |      |                  |          |          |         |