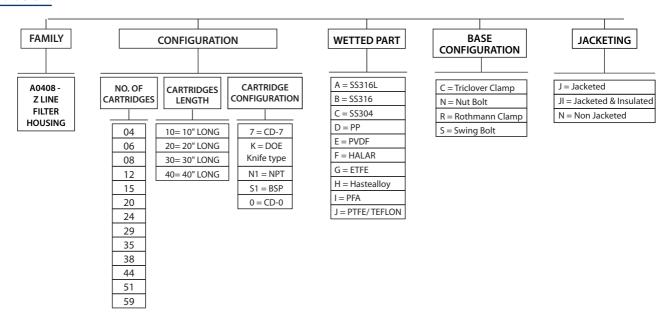

| 1.5"              | 1/2" | 1/2" | ½"   | 1.5"           | 1.5" | 39x39x49         | 39x39x59 | 39x39x69 | 39x39x7 |
| A0408-44XXXBS   | 328         | 550    | 800     | 1050    | 900     | 700            | 6"         | 1.5"              | 1/2" | 1/2" | 1/2" | 1.5"           | 1.5" | 40x40x49         | 40x40x59 | 40x40x69 | 40x40x7 |
| A0408-50XXXBS   | 328         | 550    | 800     | 1050    | 950     | 750            | 6"         | 1.5"              | 1/2" | 1/2" | 1/2" | 1.5"           | 1.5" | 42x42x51         | 42x42x61 | 42x42x71 | 42×42×8 |
| XX :- Length of | Carti       | idge ( | (10",20 | 0",30", | 40") &  | End Co         | nnection   | S                 |      |      |      |                |      |                  |          |          |         |

## **ORDERING GUIDE:**